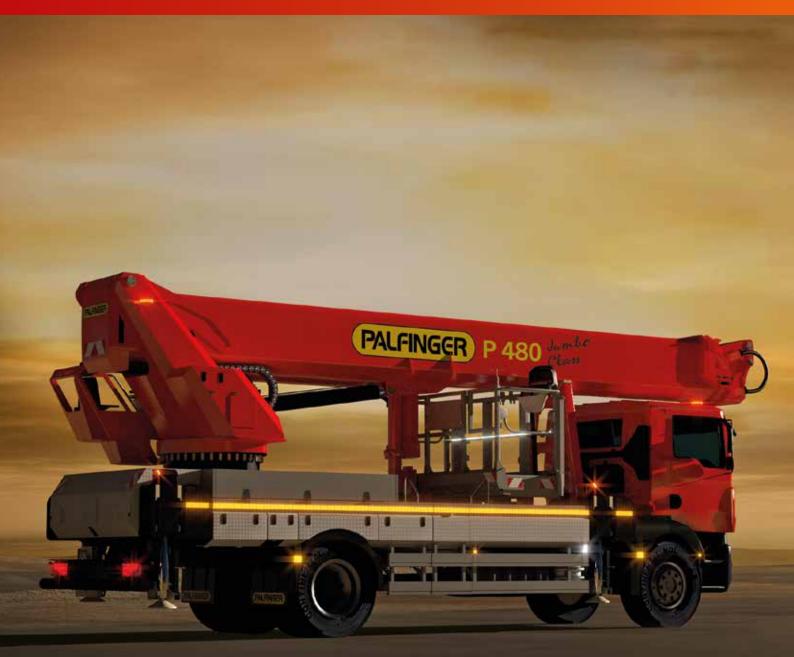

# THE NEW LEVEL OF PRECISION





#### **WORKING DIAGRAMS**



### DIMENSIONS



A Larger working range thanks to 240° X-jib



- ↗ 2 × 200° basket rotation ensures perfect positioning
- ↗ Safety plates traverse with the stabilisers
- Extended length of upper boom exceeds 17 m
- Spacesaver integrated stowage boxes for optimum deployment equipment
- ↗ 1,000 mm jack lift
- Powerlift system mounting is part of the workman basket
- Efficient PALFINGER reach optimisation system
- Fully variable stabiliser system

| Max. working height          | 48 m                |
|------------------------------|---------------------|
| Max. cage bottom height      | 46 m                |
| Max. outreach to the side    | 28 m                |
| Max. outreach to the back    | 31.5 m              |
| Angle of main boom           | 540°