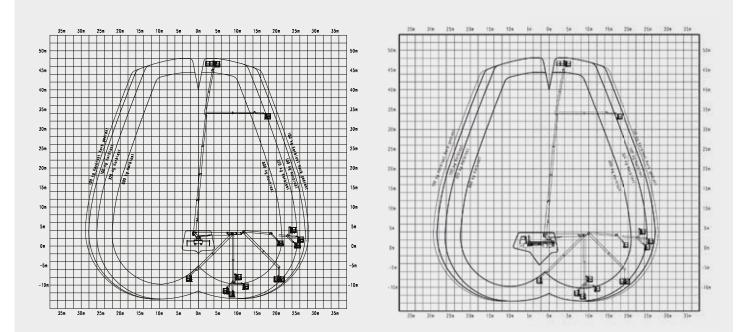

#### **WORKING DIAGRAMS**

| Max. working height          | 48 m                |
|------------------------------|---------------------|
| Max. cage bottom height      | 46 m                |
| Max. outreach to the side    | 28 m                |
| Max. outreach to the back    | 31.5 m              |
| Angle of main boom           | 540°                |
| Rotation angle of cage       | 2 x 200°            |
| Rotation angle of cage boom  | 240°                |
| Max. cage load               | 600 kg              |
| Size of cage                 | 3.88 x 1.05 x 1.1 m |
| Max. inclination of platform | 2°                  |
| Height in transportposition  | 3.93 m              |
| Width in transportposition   | 2.5 m               |
| Overall length               | 9.9 m               |
| Wheelbase                    | 5.075 m             |
| Total weight                 | 17600 kg            |