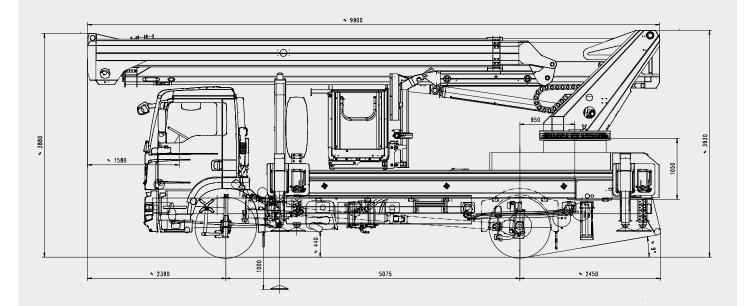

### DIMENSIONS

A Larger working range thanks to 240° X-jib

- ↗ 2 × 200° basket rotation ensures perfect positioning
- ↗ Safety plates traverse with the stabilisers
- Extended length of upper boom exceeds 17 m
- Spacesaver integrated stowage boxes for optimum deployment equipment
- ↗ 1,000 mm jack lift
- Powerlift system mounting is part of the workman basket
- Efficient PALFINGER reach optimisation system
- Fully variable stabiliser system

| Max. working height          | 48 m                |
|------------------------------|---------------------|
| Max. cage bottom height      | 46 m                |
| Max. outreach to the side    | 28 m                |
| Max. outreach to the back    | 31.5 m              |
| Angle of main boom           | 540°                |
| Rotation angle of cage       | 2 x 200°            |
| Rotation angle of cage boom  | 240°                |
| Max. cage load               | 600 kg              |
| Size of cage                 | 3.88 x 1.05 x 1.1 m |
| Max. inclination of platform | 2°                  |
| Height in transportposition  | 3.93 m              |
| Width in transportposition   | 2.5 m               |
| Overall length               | 9.9 m               |
| Wheelbase                    | 5.075 m             |
| Total weight                 | 17600 kg            |